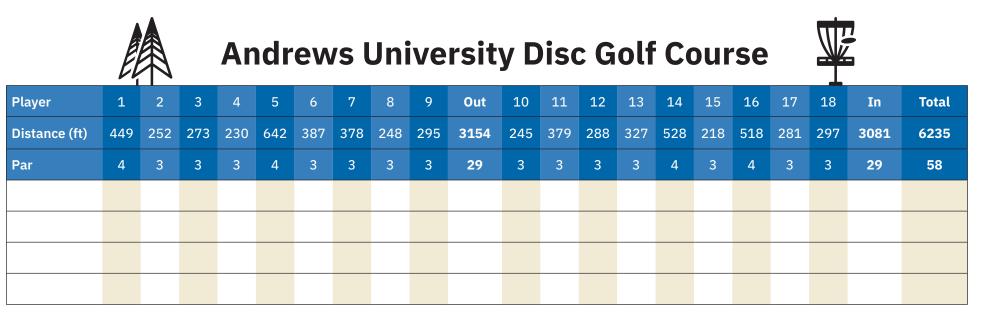

## Andrews University Disc Golf Course

| 1   | 2   | 3       | 4           | 5               | 6                   | 7                                 | 8                                       | 9                               | Out                                 | 10                                              | 11                                                  | 12                                                      | 13                                                          | 14                                                              | 15                                                                  | 16                                                                      | 17                                                                          | 18                                                                              | In                                                                                  | Total                                                                                           |
|-----|-----|---------|-------------|-----------------|---------------------|-----------------------------------|-----------------------------------------|---------------------------------|-------------------------------------|-------------------------------------------------|-----------------------------------------------------|---------------------------------------------------------|-------------------------------------------------------------|-----------------------------------------------------------------|---------------------------------------------------------------------|-------------------------------------------------------------------------|-----------------------------------------------------------------------------|---------------------------------------------------------------------------------|-------------------------------------------------------------------------------------|-------------------------------------------------------------------------------------------------|
| 449 | 252 | 273     | 230         | 642             | 387                 | 378                               | 248                                     | 295                             | 3154                                | 245                                             | 379                                                 | 288                                                     | 327                                                         | 528                                                             | 218                                                                 | 518                                                                     | 281                                                                         | 297                                                                             | 3081                                                                                | 6235                                                                                            |
| 4   | 3   | 3       | 3           | 4               | 3                   | 3                                 | 3                                       | 3                               | 29                                  | 3                                               | 3                                                   | 3                                                       | 3                                                           | 4                                                               | 3                                                                   | 4                                                                       | 3                                                                           | 3                                                                               | 29                                                                                  | 58                                                                                              |
|     |     |         |             |                 |                     |                                   |                                         |                                 |                                     |                                                 |                                                     |                                                         |                                                             |                                                                 |                                                                     |                                                                         |                                                                             |                                                                                 |                                                                                     |                                                                                                 |
|     |     |         |             |                 |                     |                                   |                                         |                                 |                                     |                                                 |                                                     |                                                         |                                                             |                                                                 |                                                                     |                                                                         |                                                                             |                                                                                 |                                                                                     |                                                                                                 |
|     |     |         |             |                 |                     |                                   |                                         |                                 |                                     |                                                 |                                                     |                                                         |                                                             |                                                                 |                                                                     |                                                                         |                                                                             |                                                                                 |                                                                                     |                                                                                                 |
|     |     |         |             |                 |                     |                                   |                                         |                                 |                                     |                                                 |                                                     |                                                         |                                                             |                                                                 |                                                                     |                                                                         |                                                                             |                                                                                 |                                                                                     |                                                                                                 |
|     | 449 | 449 252 | 449 252 273 | 449 252 273 230 | 449 252 273 230 642 | 449   252   273   230   642   387 | 449   252   273   230   642   387   378 | 449 252 273 230 642 387 378 248 | 449 252 273 230 642 387 378 248 295 | 449 252 273 230 642 387 378 248 295 <b>3154</b> | 449 252 273 230 642 387 378 248 295 <b>3154</b> 245 | 449 252 273 230 642 387 378 248 295 <b>3154</b> 245 379 | 449 252 273 230 642 387 378 248 295 <b>3154</b> 245 379 288 | 449 252 273 230 642 387 378 248 295 <b>3154</b> 245 379 288 327 | 449 252 273 230 642 387 378 248 295 <b>3154</b> 245 379 288 327 528 | 449 252 273 230 642 387 378 248 295 <b>3154</b> 245 379 288 327 528 218 | 449 252 273 230 642 387 378 248 295 <b>3154</b> 245 379 288 327 528 218 518 | 449 252 273 230 642 387 378 248 295 <b>3154</b> 245 379 288 327 528 218 518 281 | 449 252 273 230 642 387 378 248 295 <b>3154</b> 245 379 288 327 528 218 518 281 297 | 449 252 273 230 642 387 378 248 295 <b>3154</b> 245 379 288 327 528 218 518 281 297 <b>3081</b> |