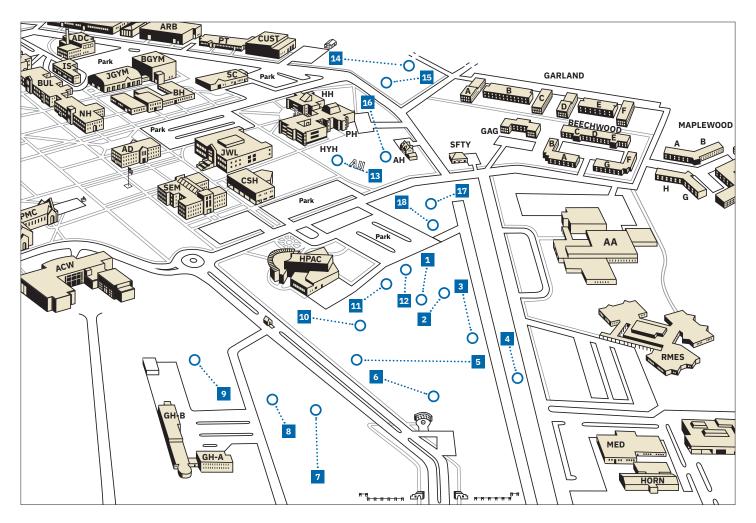

## Andrews University Disc Golf Map & Rules

- 1. Course is closed at dusk.
- 2. No drinking, smoking, or foul language—Christian behavior expected.
- 3. Do not leave trash on course—if you carry it on, carry it off.
- 4. Mandatories—Hole 1 has a mandatory, there are four pines in front of you and your disc must go left of the one on the far right. If it goes right of it take a 1-point penalty and start your next throw between the 3rd and 4th pines.
- 5. Out-of-bounds—If you land on a road (or land over/ past the road) or in a parking lot you have gone out-of- bounds. Hole 11 has an out-of-bounds area (marked by rope). Take a 1- point penalty and play from where it went out. If you land on the road crossing through hole 16 it is not a penalty—please watch for cars and throw when it is safe.

- 6. Hole 9—The tee is part of the sidewalk; the end of the tee is where there are raised dots.
- 7. Please do not damage tree branches or other parts of the course in attempting to get a better shot. Respect the grounds that Andrews University has allowed for use of this course.

For disc rental and return, visit the Andreasen Center for Wellness: 8750 West Campus Circle Drive, Berrien Springs, 269-471-6090.

For more information on the Andrews University Disc Golf Course, visit **andrews.edu/wellnesscenter/services/ disc-golf/index.html** 